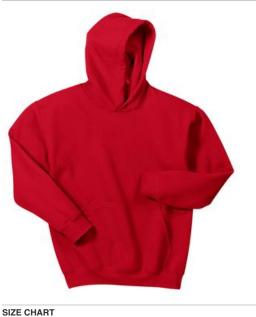

## Youth Heavy Blend<sup>™</sup> Hooded Sweatshirt. 18500B

## 8-ounce, 50/50 cotton/poly

- Double-needle stitching at waistband and cuffs ÷.
- Double-lined hood ÷.
- No drawcord at hood -
- 1x1 rib knit cuffs and waistband with spandex .
- . Front pouch pocket
- Recycled, high-performing black tear-away label а.

Please note: This product is transitioning from tear-away labels to recycled, high-performing black tear-away labels. Your order may contain a combination of both labels.

back

|                   | XS  | S     | M     | L     | XL    |
|-------------------|-----|-------|-------|-------|-------|
| Size              | 6/8 | 10/12 | 14/16 | 18/20 | 22/24 |
| COLOR INFORMATION |     |       |       |       |       |